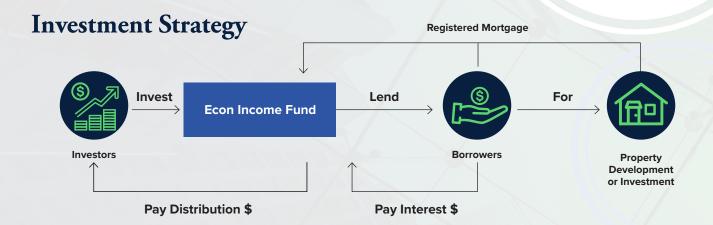

## Econ Income Fund Fact Sheet

ABN 64 212 454 332

| Features               | Funds Details                                                                                                                                    |
|------------------------|--------------------------------------------------------------------------------------------------------------------------------------------------|
| Fund Objective         | The fund aims to provide investors with a regular and stable monthly income secured by first registered mortgages over real Australian property. |
| Fund Strategy          | Invest in a portfolio of loans secured by first registered mortgages                                                                             |
| Fund name              | Econ Income Fund (ABN 64 212 454 332)                                                                                                            |
| Type of Fund           | Unregistered wholesale unit trust                                                                                                                |
| Trustee & Manager      | Econ Funds Management Pty Ltd (AFSL 517694)                                                                                                      |
| Target Return          | RBA Cash Rate + 5.50% (net of management fees)                                                                                                   |
| Distribution frequency | Monthly                                                                                                                                          |
| Performance fee        | NIL                                                                                                                                              |
| Entry & Exit fee       | NIL                                                                                                                                              |
| Term                   | 18-24 months from closing date                                                                                                                   |
| Minimum Investment     | \$100,000                                                                                                                                        |
| Investor Type          | Strictly limited to wholesale investors                                                                                                          |