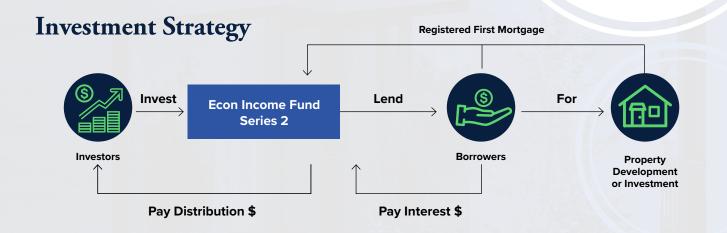

## Econ Income Fund Series 2 Fact Sheet

ABN 18 318 302 210)

| Features               | Funds Details                                                                                                                                    |
|------------------------|--------------------------------------------------------------------------------------------------------------------------------------------------|
| Fund Objective         | The fund aims to provide investors with a regular and stable monthly income secured by first registered mortgages over Real Australian Property. |
| Fund Strategy          | Invest in a portfolio of loans secured by first registered mortgages                                                                             |
| Fund name              | Econ Income Fund Series 2 (ABN 18 318 302 210)                                                                                                   |
| Type of Fund           | Unregistered wholesale unit trust                                                                                                                |
| Trustee & Manager      | Econ Funds Management Pty Ltd (AFSL 517694)                                                                                                      |
| Target Return          | RBA + 5.50% (net of management fees)                                                                                                             |
| Distribution frequency | Monthly                                                                                                                                          |
| Performance fee        | NIL                                                                                                                                              |
| Entry & Exit fee       | NIL                                                                                                                                              |
| Term                   | Up to 24 months from closing date                                                                                                                |
| Minimum Investment     | \$100,000                                                                                                                                        |
| Investor Type          | Strictly limited to wholesale investors                                                                                                          |